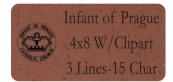

## FOR Catholic Education

☐ 4X8 Without Clipart **\$120** (3 lines, 20 char/line)

Supporter

Infant of Prague 4x8 W/Out Clipart 3 Lines-20 Char/Line

4X8 With Clipart \$120 (3 lines, 15 char/line)

☐ 4X8 Donor Package **\$500** includes an engraved brick, a replica brick with an acrylic display case with or without clipart.

**Sponsor** 

Line 3

Infant of Prague

4x8 W/Out Clipart

3 Lines-20 Char/Line

Infant of Prague

4x8 W/Clipart

3 Lines-15 Char