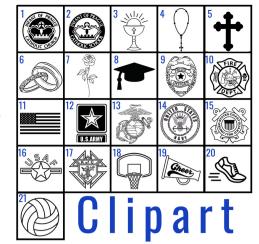

## FOR Catholic Education

☐ 4X8 Without Clipart **\$120** (3 lines, 20 char/line)

Supporter

Infant of Prague 4x8 W/Out Clipart 3 Lines-20 Char/Line

4X8 With Clipart \$120 (3 lines, 15 char/line)

☐ 4X8 Donor Package **\$500** includes an engraved brick, a replica brick with an acrylic display case with or without clipart.

**Sponsor** 

Line 3

Infant of Prague

4x8 W/Out Clipart

3 Lines-20 Char/Line

Infant of Prague

4x8 W/Clipart

3 Lines-15 Char

Make Checks Payable To: Infant of Prague Catholic Church

| Name:      |  |  |  |  |  |  |  |  |  |  |  |  |  |  |  |     |     | 羂  |            |
|------------|--|--|--|--|--|--|--|--|--|--|--|--|--|--|--|-----|-----|----|------------|
| Address:   |  |  |  |  |  |  |  |  |  |  |  |  |  |  |  |     |     |    |            |
| Phone:     |  |  |  |  |  |  |  |  |  |  |  |  |  |  |  |     |     | -7 | <b>.</b> . |
| Email:     |  |  |  |  |  |  |  |  |  |  |  |  |  |  |  | 熅   | 47. | 21 | 53         |
| Clipart #: |  |  |  |  |  |  |  |  |  |  |  |  |  |  |  | 74. | -53 | 75 |            |
| Line 1     |  |  |  |  |  |  |  |  |  |  |  |  |  |  |  |     |     |    |            |
| Line 2     |  |  |  |  |  |  |  |  |  |  |  |  |  |  |  |     |     |    |            |